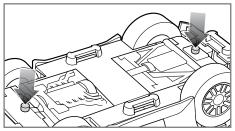

## HOW TO OPERATE THE ADJUSTABLE CHASSIS

PRESS either the FRONT or REAR BUTTONS to release the WHEELS.

PRESS either of the WHEEL SECTIONS back in to return them to their normal position.