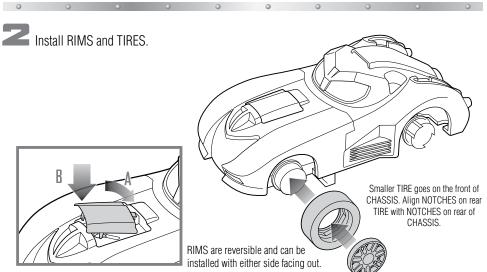

1 XTREME CUSTOMZ™ Vehicle, Accessories

Please keep packaging for future reference.

BATMAN and all related characters and elements are trademarks of and © DC Comics.

WB SHIELD: TM & © Warner Bros. Entertainment Inc.

(s12)

© 2012 RIDEMAKERZ, LLC. All Rights Reserved.

MADE IN CHINA. Manufactured for RIDEMAKERZ, Irvine, CA 92618

XTREME CUSTOMZ is a trademark of RIDEMAKERZ, LLC.

U.S. Patent Numbers: 7,614,707; D556,665; D567,734; D567,744; D567,743; D595,638 and Patents Pending

Conforms to the safety requirements of ASTM F963-11

Please remove all packaging materials before giving them to children.

#### ASSEMBLY

First, insert the SMALL TAB on REAR of CHASSIS into inside REAR of VEHICLE BODY (1A). Then, snap the LARGE TAB on FRONT of CHASSIS into inside FRONT of VEHICLE BODY (1B).





# 





## 





## 









## HOW TO OPERATE THE ADJUSTABLE CHASSIS



PRESS either the FRONT or REAR BUTTONS to release the WHEELS.



PRESS either of the WHEEL SECTIONS back in to return them to their normal position.

### 4 CHASSIS MODES