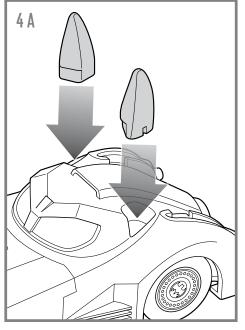

## HOW TO OPERATE THE ADJUSTABLE CHASSIS

PRESS either the FRONT or REAR BUTTONS to release the WHEELS.

PRESS either of the WHEEL SECTIONS back in to return them to their normal position.