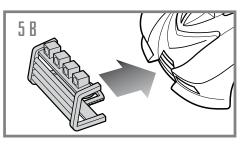

#### ASSEMBLY

First, insert the SMALL TAB on REAR of CHASSIS into inside REAR of VEHICLE BODY (1A). Then, snap the LARGE TAB on FRONT of CHASSIS into inside FRONT of VEHICLE BODY (1B).