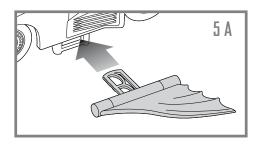

#### ASSEMBLY

First, insert the SMALL TAB on REAR of CHASSIS into inside REAR of VEHICLE BODY (1A). Then, snap the LARGE TAB on FRONT of CHASSIS into inside FRONT of VEHICLE BODY (1B).