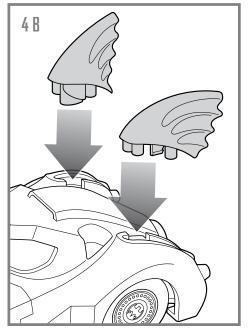

## HOW TO OPERATE THE ADJUSTABLE CHASSIS

PRESS either the FRONT or REAR BUTTONS to release the WHEELS.

PRESS either of the WHEEL SECTIONS back in to return them to their normal position.