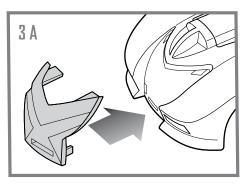

#### ASSEMBLY

First, insert the SMALL TAB on REAR of CHASSIS into inside REAR of VEHICLE BODY (1A). Then, snap the LARGE TAB on FRONT of CHASSIS into inside FRONT of VEHICLE BODY (1B).