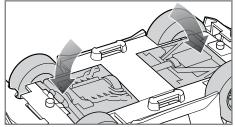

## HOW TO OPERATE THE ADJUSTABLE CHASSIS

PRESS either the FRONT or REAR BUTTONS to release the WHEELS.

PRESS either of the WHEEL SECTIONS back in to return them to their normal position.