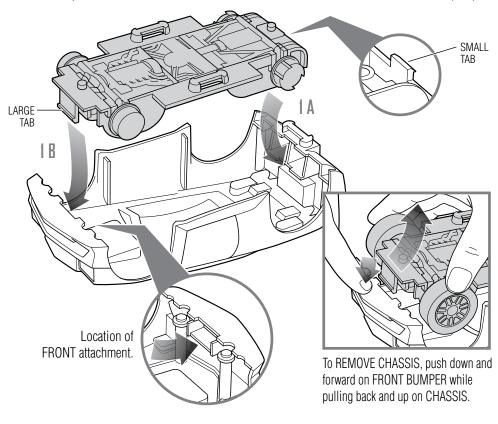

#### ASSEMBLY

First, insert the SMALL TAB on REAR of CHASSIS into inside REAR of VEHICLE BODY (1A). Then, snap the LARGE TAB on FRONT of CHASSIS into inside FRONT of VEHICLE BODY (1B).